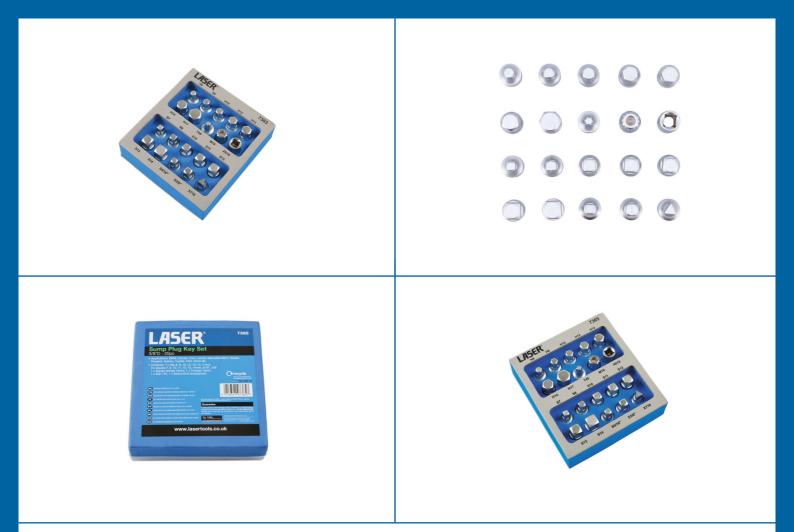

## Sump Plug Key Set 3/8"D 20pc

A comprehensive set of sump plug keys covering a wide range of vehicles.

## **Additional Information**

- Applications include: BMW, Citroën, Ford, Lancia, Mercedes-Benz, Nissan, Peugeot, Subaru, Toyota, VAG and Volvo.
- 7 x Hex keys: 8, 9, 10, 12, 13, 14 and 17mm.
- 9 x Square keys: metric 7, 8, 10, 11, 12, 13 and 14mm; imperial 5/16" and 3/8".
- 1 x 10mm square female, 1 x 10mm triangle 10mm, 1 x star\* T45 and 1 x tamperproof M16 spline.
- Supplied in an EVA storage tray. Star is equivalent to Torx® 6 Sided. Torx® is the Registered trademark of Acumen Global Technologies.