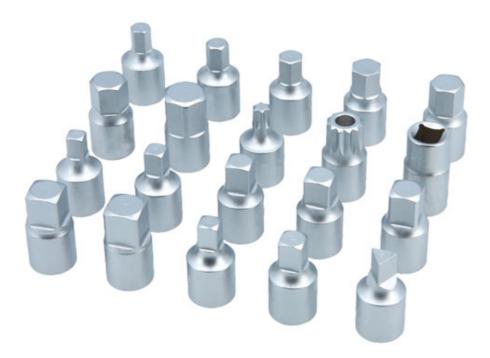

## Sump Plug Key Set 3/8"D 20pc

A comprehensive set of sump plug keys covering a wide range of vehicles.

## **Additional Information**

- Applications include: BMW, Citroën, Ford, Lancia, Mercedes-Benz, Nissan, Peugeot, Subaru, Toyota, VAG and Volvo.
- 7 x Hex keys: 8, 9, 10, 12, 13, 14 and 17mm.
- 9 x Square keys: metric 7, 8, 10, 11, 12, 13 and 14mm; imperial 5/16" and 3/8".
- 1 x 10mm square female, 1 x 10mm triangle 10mm, 1 x star\* T45 and 1 x tamperproof M16 spline.
- Supplied in an EVA storage tray. Star is equivalent to Torx® 6 Sided. Torx® is the Registered trademark of Acumen Global Technologies.